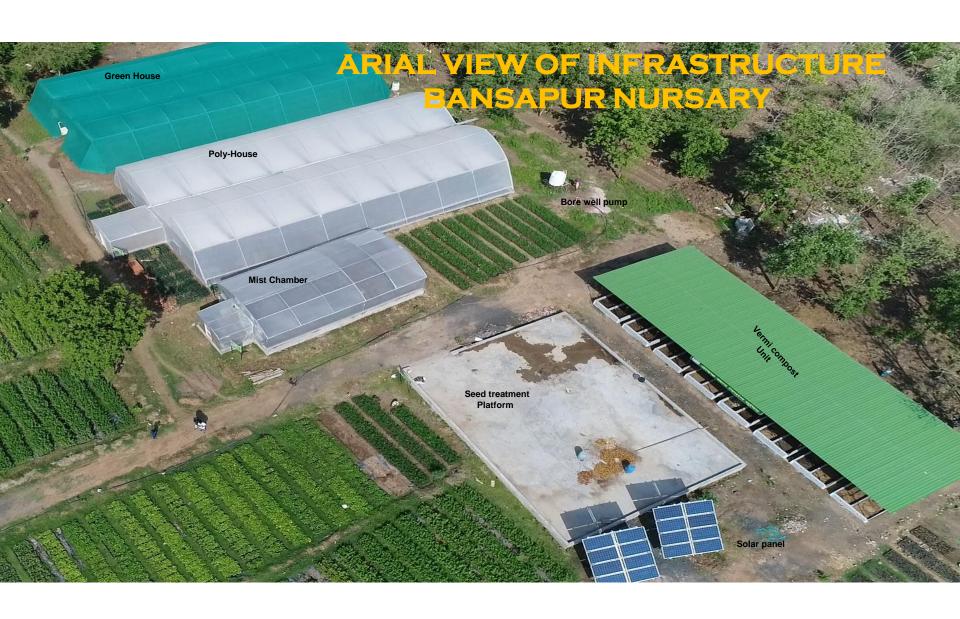

| Number of members trained | 12      |
| Raw material cost         | 2,500/- |
| Total Rakhi Made          | 400     |
| Rakhi Sold                | 325     |
| Profit earned in INR      | 2,200/- |



















| Poultry Farming livelihood activity in ESIP landscape | s N. <u>Betul</u> and <u>Sehore</u> |
|-------------------------------------------------------|-------------------------------------|
| Number of beneficiaries                               | 370                                 |
| Chicks distributed                                    | 18,500                              |
| Number of beneficiaries started earning               | 145                                 |
| Average earning per household (INR)                   | 4000/-                              |







## **GIS Training**

# IJ LI AIIIIII S







# Capacity Building-Training on Carbon Measurement

Techniques

30th January to 1st February 2019



| Sr.<br>No. | Designation | Number of participants |
|------------|-------------|------------------------|
| 1.         | Addl. PCCF  | 3                      |
| 2.         | CCF         | 3                      |
| 3.         | DFO's       | 2                      |
| 4.         | SDO's       | 7                      |
| 5.         | RO's        | 14                     |
|            | Total       | 29                     |











Itarasi, Hoshangabad (MP)

17th June to 18th June 2019



| Sr.<br>No. | Designation | Number of participants |
|------------|-------------|------------------------|
| 1.         | Addl. PCCF  | 1