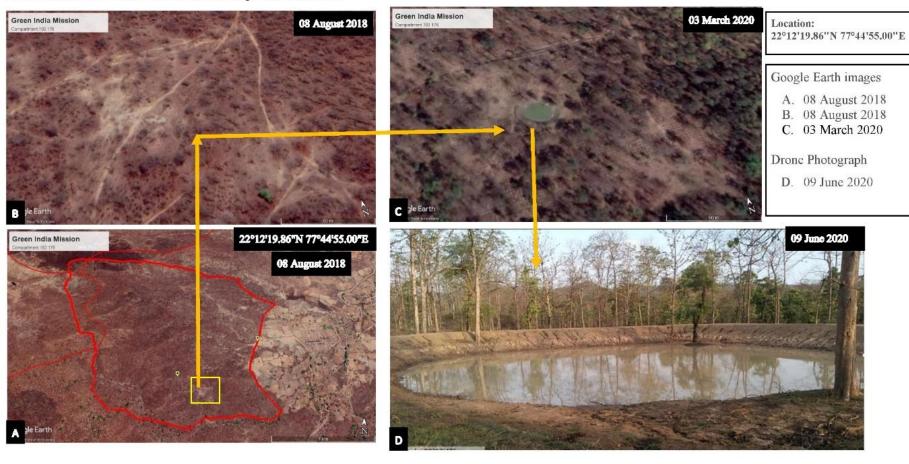

### **Cumulative Progress (as on 30 sept 2020)**

| 1.Expenditure (Rs Lakh)                             | 2448.30 |
|-----------------------------------------------------|---------|
| 2.Site preparation (ha.) -                          | 2424    |
| 3. Plantation created (ha.) -                       | 2424    |
| 4.Exposure visit organised (nos)-                   | 17      |
| 5. Workshop conducted (nos)-                        | 40      |
| 6. Capacity building (No. of Forest Staff trained)- | 573     |
| 7. Trainings (No. of JFMCs members trained)-        | 5569    |
| 8.Livelihood ensured (nos)-                         | 2475    |
| 9.Reimbursement claimed (Rs Lakh)                   | 2026.37 |
| 10.Reimbursement claim settled (Rs Lakh)            | 2021.11 |