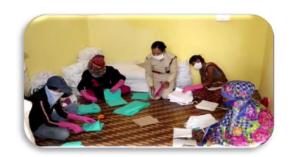

#### **Socio Economic House Hold Survey**

- A SES household survey questionnaire has been developed using the result framework indicators.
- Training to 21 forest department field staff from North Betul and Sehore forest divisions were trained to administer the questionnaire in the field and collect the data from the households of ESIP milliwatershed villages.
- Sample size for data collection 5 % of the total household in the village
- Data collection from 64 hhs from N. Betul (Range- Bhaura) and 48 hhs from Sehore (Range- Budhni) landscapes has been collected.
- Online google spreadsheet has been created to enter the data as per the pre-designed questionnaire.
- N. Betul Bhaura has started entering the data