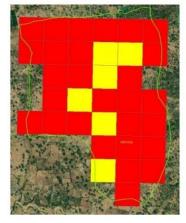

Livelihood of Forest dependent Communities Case: Hoshangabad

#### Use of GIS in establishing Monitoring system Percent of area regenerating naturally

| Division    | Range                                    | Comp No | No of<br>Grids | Natura     | Natural regeneration status a baseline Y0 |          |         |            | Natural regeneration status year 1 of treatment Y1 |          |         |  |  |
|-------------|------------------------------------------|---------|----------------|------------|-------------------------------------------|----------|---------|------------|----------------------------------------------------|----------|---------|--|--|
|             |                                          |         | Grids          | Negligible | Inadequate                                | Adequate | Profuse | Negligible | Inadequate                                         | Adequate | Profuse |  |  |
|             |                                          | RF 165  | 21             | 5          | 9                                         | 2        | 5       | 8          | 5                                                  | 1        | 7       |  |  |
| Hoshangabad | Itarsi                                   | RF 166  | 17             | 11         | 6                                         | 0        | 0       | 7          | 3                                                  | 4        | 3       |  |  |
| Total       | Total 38 16 15 2 5                       |         |                |            |                                           | 5        | 15      | 8          | 5                                                  | 10       |         |  |  |
| Percent o   | ent of area regenerating naturally 18.42 |         |                |            | 39.47                                     |          |         |            | 21.1                                               |          |         |  |  |

Above 2501-Profuse

1501 to 2500-Adequate

501 to 1500-Inadequate

Less then 500-Negligible

Division- Hoshangabad Range- Itarsi Compartment No- RF 165 and 166 Y0= Baseline Year ( 2018) Y1= Year 1 (2019)

| Fish farming (Pisciculture) in ESIP landscape N.Betul and Sehore |          |  |  |  |  |  |  |
|------------------------------------------------------------------|----------|--|--|--|--|--|--|
| No. of Persons Trained                                           | 129      |  |  |  |  |  |  |
| Seeds (baby fish)                                                | 2,25000  |  |  |  |  |  |  |
| No. of persons started earning                                   | 59       |  |  |  |  |  |  |
| No. of fish sold                                                 | 697      |  |  |  |  |  |  |
| Profit earned in INR                                             | 87,300/- |  |  |  |  |  |  |

# Mask Making Livelihood Activity by Women SHGs in ESIP Landscapes Hoshangabad, N. Betul and Sehore

| <u>F</u>                                 |                    |
|------------------------------------------|--------------------|
| Number of SHGs involved in Mask making   | 13                 |
| Total Women involved                     | 123                |
| Total Mask Manufactured                  | More than 1.5 lakh |
| Total mask distributed to Health workers | 13,450             |
| Average income earned by one SHG member  | 3489/-             |