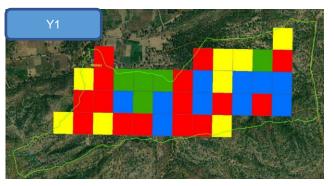

|  |
| 2     | Itarsi                                                                        | No Net distributed | 572                                  | 200  | 390     | 540    | 300     | 740      | 1262    |  |  |
| 3     | Banapura                                                                      | No Net distributed | 173                                  | 14   | 50      | 110    | 401     | 124      | 624     |  |  |
| Gra   | nd Total                                                                      | 0                  | 855                                  | 239  | 470     | 690.41 | 910.59  | 929.41   | 2235.59 |  |  |

Livelihood of Forest dependent Communities Case: Hoshangabad

#### Use of GIS in establishing Monitoring system Percent of area regenerating naturally





| Division    | Range                                    | Comp No | No of<br>Grids | Natura     | Natural regeneration status a baseline Y0 |          |         |            | Natural regeneration status year 1 of treatment Y1 |          |         |  |  |
|-------------|------------------------------------------|---------|----------------|------------|-------------------------------------------|----------|---------|------------|----------------------------------------------------|----------|---------|--|--|
|             |                                          |         | Grids          | Negligible | Inadequate                                | Adequate | Profuse | Negligible | Inadequate                                         | Adequate | Profuse |  |  |
|             |