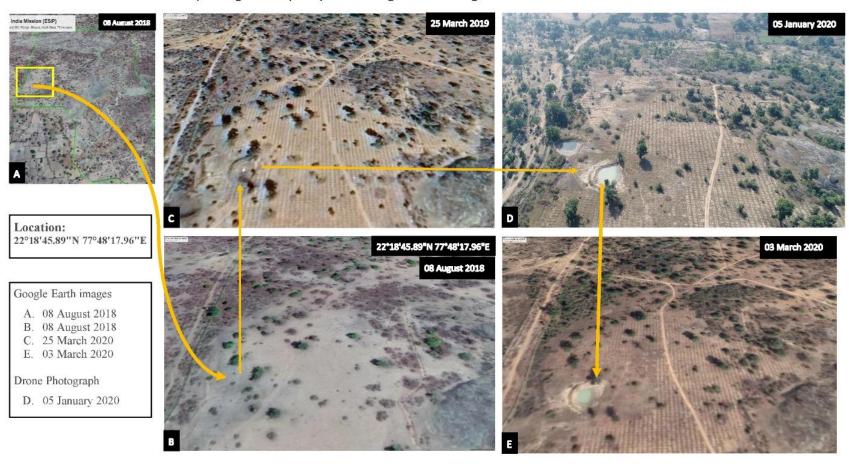

Livelihood of Forest dependent Communities Case: Hoshangabad

#### Use of GIS in establishing Monitoring system Percent of area regenerating naturally

| Division    | Range                                    | Comp No | No of<br>Grids | Natura     | Natural regeneration status a baseline Y0 |          |         |            | Natural regeneration status year 1 of treatment Y1 |          |         |  |  |
|-------------|------------------------------------------|---------|----------------|------------|-------------------------------------------|----------|---------|------------|----------------------------------------------------|----------|---------|--|--|
|             |                                          |         | Grids          | Negligible | Inadequate                                | Adequate | Profuse | Negligible | Inadequate                                         | Adequate | Profuse |  |  |
|             |                                          | RF 165  | 21             | 5          | 9                                         | 2        | 5       | 8          | 5                                                  | 1        | 7       |  |  |
| Hoshangabad | Itarsi                                   | RF 166  | 17             | 11         | 6                                         | 0        | 0       | 7          | 3                                                  | 4        | 3       |  |  |
| Total       | Total 38 16 15 2 5                       |         |                |            |                                           | 5        | 15      | 8          | 5                                                  | 10       |         |  |  |
| Percent o   | ent of area regenerating naturally 18.42 |         |                |            | 39.47                                     |          |         |            | 21.1                                               |          |         |  |  |

Above 2501-Profuse

1501 to 2500-Adequate

501 to 1500-Inadequate

Less then 500-Negligible

Division- Hoshangabad Range- Itarsi Compartment No- RF 165 and 166 Y0= Baseline Year ( 2018) Y1= Year 1 (2019)

| Fish farming (Pisciculture) in ESIP landscape N.Betul and Sehore |          |  |  |  |  |  |  |
|------------------------------------------------------------------|----------|--|--|--|--|--|--|
| No. of Persons Trained                                           | 129      |  |  |  |  |  |  |
| Seeds (baby fish)                                                | 2,25000  |  |  |  |  |  |  |
| No. of persons started earning                                   | 59       |  |  |  |  |  |  |
| No. of fish sold                                                 | 697      |  |  |  |  |  |  |
| Profit earned in INR                                             | 87,300/- |  |  |  |  |  |  |

# Mask Making Livelihood Activity by Women SHGs in ESIP Landscapes Hoshangabad, N. Betul and Sehore

| <u>F</u>                                 |                    |
|------------------------------------------|--------------------|
| Number of SHGs involved in Mask making   | 13                 |
| Total Women involved                     | 123                |
| Total Mask Manufactured                  | More than 1.5 lakh |
| Total mask distributed to Health workers | 13,450             |
| Average income earned by one SHG member  | 3489/-             |