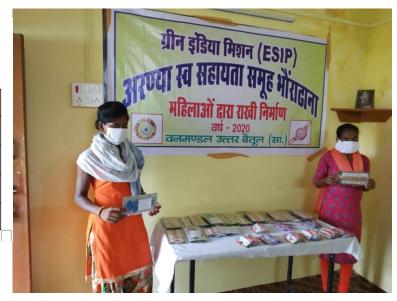

#### **Socio Economic House Hold Survey**

- A SES household survey questionnaire has been developed using the result framework indicators.
- Training to 21 forest department field staff from North Betul and Sehore forest divisions were trained to administer the questionnaire in the field and collect the data from the households of ESIP milliwatershed villages.
- Sample size for data collection 5 % of the total household in the village
- Data collection from 64 hhs from N. Betul (Range- Bhaura) and 48 hhs from Sehore (Range- Budhni) landscapes has been collected.
- Online google spreadsheet has been created to enter the data as per the pre-designed questionnaire.
- N. Betul Bhaura has started entering the data