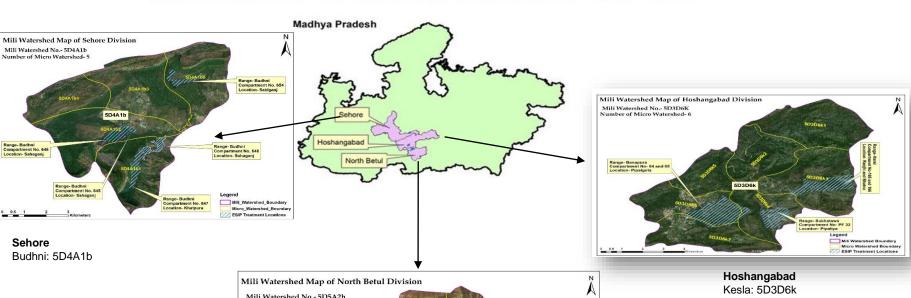

#### LOCATION MAP OF SELECTED LANDSCAPE UNDER ESIP

Mili Watershed No.- 5D5A2h Number of Micro Watershed- 6 Range- Bhoura Compartment No- PF 389 Location Kachar Range-Bhoura Compartment No- 391 Location- Koyalbuddhi Range- Bhoura Compartment No- PF 400 Location- Bhoura Range- Bhoura Compartment No- RF 131 Location- Kuppa Legend Mili Watreshed Boundary Micro Watershed Boundary ESIP Treatment Locations

Betul Bhaunra: 5D5A2h