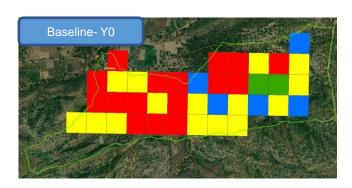

|  |  |
| 2     | Itarsi                                                                        | No Net distributed | 572                                  | 200  | 390     | 540    | 300     | 740      | 1262    |  |  |
| 3     | Banapura                                                                      | No Net distributed | 173                                  | 14   | 50      | 110    | 401     | 124      | 624     |  |  |
| Gra   | nd Total                                                                      | 0                  | 855                                  | 239  | 470     | 690.41 | 910.59  | 929.41   | 2235.59 |  |  |

Livelihood of Forest dependent Communities Case: Hoshangabad

#### Use of GIS in establishing Monitoring system Percent of area regenerating naturally





| Division    | Range                                    | Comp No | No of<br>Grids | Natura     | Natural regeneration status a baseline Y0 |          |         |            | Natural regeneration status year 1 of treatment Y1 |          |         |  |  |
|-------------|------------------------------------------|---------|----------------|------------|-------------------------------------------|----------|---------|------------|----------------------------------------------------|----------|---------|--|--|
|             |                                          |         | Grids          | Negligible | Inadequate                                | Adequate | Profuse | Negligible | Inadequate                                         | Adequate | Profuse |  |  |
|             |