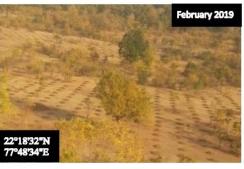

Livelihood of Forest dependent Communities Case: Hoshangabad

#### Use of GIS in establishing Monitoring system Percent of area regenerating naturally

| Division    | Range                                    | Comp No | No of<br>Grids | Natura     | Natural regeneration status a baseline Y0 |          |         |            | Natural regeneration status year 1 of treatment Y1 |          |         |  |  |
|-------------|------------------------------------------|---------|----------------|------------|-------------------------------------------|----------|---------|------------|----------------------------------------------------|----------|---------|--|--|
|             |                                          |         | Grids          | Negligible | Inadequate                                | Adequate | Profuse | Negligible | Inadequate                                         | Adequate | Profuse |  |  |
|             |                                          | RF 165  | 21             | 5          | 9                                         | 2        | 5       | 8          | 5                                                  | 1        | 7       |  |  |
| Hoshangabad | Itarsi                                   | RF 166  | 17             | 11         | 6                                         | 0        | 0       | 7          | 3                                                  | 4        | 3       |  |  |
| Total       | Total 38 16 15 2 5                       |         |                |            |                                           | 5        | 15      | 8          | 5                                                  | 10       |         |  |  |
| Percent o   | ent of area regenerating naturally 18.42 |         |                |            | 39.47                                     |          |         |            | 21.1                                               |          |         |  |  |

Above 2501-Profuse

1501 to 2500-Adequate

501 to 1500-Inadequate

Less then 500-Negligible

Division- Hoshangabad Range- Itarsi Compartment No- RF 165 and 166 Y0= Baseline Year ( 2018) Y1= Year 1 (2019)

| Fish farming (Pisciculture) in ESIP landscape N.Betul and Sehore |          |  |  |  |  |  |  |
|------------------------------------------------------------------|----------|--|--|--|--|--|--|
| No. of Persons Trained                                           | 129      |  |  |  |  |  |  |
| Seeds (baby fish)                                                | 2,25000  |  |  |  |  |  |  |
| No. of persons started earning                                   | 59       |  |  |  |  |  |  |
| No. of fish sold                                                 | 697      |  |  |  |  |  |  |
| Profit earned in INR                                             | 87,300/- |  |  |  |  |  |  |

# Mask Making Livelihood Activity by Women SHGs in ESIP Landscapes Hoshangabad, N. Betul and Sehore

| <u>F</u>                                 |                    |
|------------------------------------------|--------------------|
| Number of SHGs involved in Mask making   | 13                 |
| Total Women involved                     | 123                |
| Total Mask Manufactured                  | More than 1.5 lakh |
| Total mask distributed to Health workers | 13,450             |
| Average income earned by one SHG member  | 3489/-             |