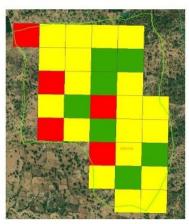

Livelihood of Forest dependent Communities Case: Hoshangabad

#### Use of GIS in establishing Monitoring system Percent of area regenerating naturally

| Division    | Range                                    | Comp No | No of<br>Grids | Natura     | Natural regeneration status a baseline Y0 |          |         |            | Natural regeneration status year 1 of treatment Y1 |          |         |  |  |
|-------------|------------------------------------------|---------|----------------|------------|-------------------------------------------|----------|---------|------------|----------------------------------------------------|----------|---------|--|--|
|             |                                          |         | Grids          | Negligible | Inadequate                                | Adequate | Profuse | Negligible | Inadequate                                         | Adequate | Profuse |  |  |
|             |                                          | RF 165  | 21             | 5          | 9                                         | 2        | 5       | 8          | 5                                                  | 1        | 7       |  |  |
| Hoshangabad | Itarsi                                   | RF 166  | 17             | 11         | 6                                         | 0        | 0       | 7          | 3                                                  | 4        | 3       |  |  |
| Total       | Total 38 16 15 2 5                       |         |                |            |                                           | 5        | 15      | 8          | 5                                                  | 10       |         |  |  |
| Percent o   | ent of area regenerating naturally 18.42 |         |                |            | 39.47                                     |          |         |            | 21.1                                               |          |         |  |  |

Above 2501-Profuse

1501 to 2500-Adequate

501 to 1500-Inadequate

Less then 500-Negligible

Division- Hoshangabad Range- Itarsi Compartment No- RF 165 and 166 Y0= Baseline Year ( 2018) Y1= Year 1 (2019)

| Fish farming (Pisciculture) in ESIP landscape N.Betul and Sehore |          |  |  |  |  |  |  |
|------------------------------------------------------------------|----------|--|--|--|--|--|--|
| No. of Persons Trained                                           | 129      |  |  |  |  |  |  |
| Seeds (baby fish)                                                | 2,25000  |  |  |  |  |  |  |
| No. of persons started earning                                   | 59       |  |  |  |  |  |  |
| No. of fish sold                                                 | 697      |  |  |  |  |  |  |
| Profit earned in INR                                             | 87,300/- |  |  |  |  |  |  |

# Mask Making Livelihood Activity by Women SHGs in ESIP Landscapes Hoshangabad, N. Betul and Sehore

| <u>F</u>                                 |                    |
|------------------------------------------|--------------------|
| Number of SHGs involved in Mask making   | 13                 |
| Total Women involved                     | 123                |
| Total Mask Manufactured                  | More than 1.5 lakh |
| Total mask distributed to Health workers | 13,450             |
| Average income earned by one SHG member  | 3489/-             |