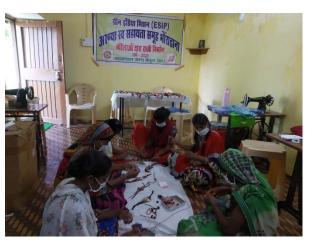

#### **Socio Economic House Hold Survey**

- A SES household survey questionnaire has been developed using the result framework indicators.
- Training to 21 forest department field staff from North Betul and Sehore forest divisions were trained to administer the questionnaire in the field and collect the data from the households of ESIP milliwatershed villages.
- Sample size for data collection 5 % of the total household in the village
- Data collection from 64 hhs from N. Betul (Range- Bhaura) and 48 hhs from Sehore (Range- Budhni) landscapes has been collected.
- Online google spreadsheet has been created to enter the data as per the pre-designed questionnaire.
- N. Betul Bhaura has started entering the data