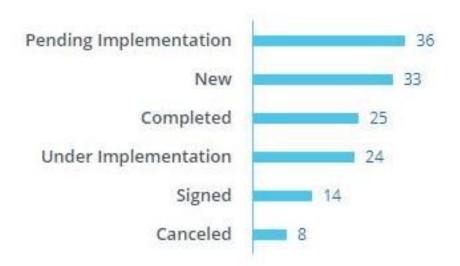

#### **Activity Summary**

140 Activities in 1 Projects

- Pending & Under Implementation activities post pandemic under completion
- Mostly affected due to constraints in timely supply
- Pending activities expected to be completed by Dec. 2020
- Random post review exercise of completed activities carried out in Sept. 2020 by Bank