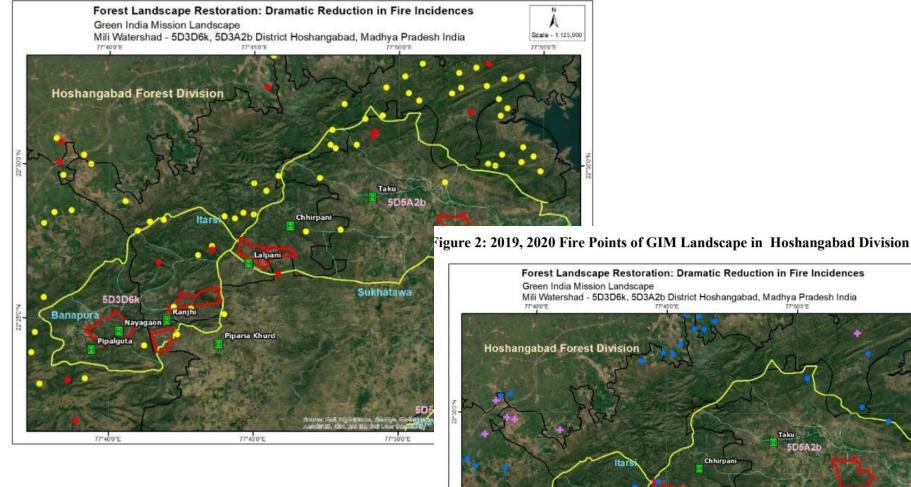

| 1   | 14  | 0   |
| Computer training                     | 32   | 30     | 62    | 39    | 23  | C   | 0   |
| Sanatry Unit                          | 0    | 12     | 12    | 12    | 0   | C   | 0   |
| Grand Total                           | 1561 | 914    | 2475  | 1884  | 252 | 219 | 120 |











# Mahua Net Distribution and Mahua Collection in ESIP Landscapes Hoshangabad & N. Betul

| <u>T</u>                             |        |
|--------------------------------------|--------|
| Mahua Net Distributed                | 763    |
| Number of beneficiaries              | 610    |
| Mahua Quantity Collected in quintals | 272.44 |
| Average earning per household        | 2000/- |



T 'V □ A' Read aloud | V Draw

Figure 1:2017,2018-18 Fire Points of GIM Landscape in Hoshangabad



Impact of community participation: Dramatic reduction in Fire in two GIM landscapes



|       | Table 4a: Mahua flower collected across forest ranges of Hoshangabad Division |                    |                                      |      |         |        |         | Division |         |  |  |
|-------|-------------------------------------------------------------------------------|--------------------|--------------------------------------|------|---------|--------|---------|----------|---------|--|--|
| S.No. | Range                                                                         |                    | Mahua Collection in quintals (n=348) |      |         |        |         |          |         |  |  |
|       |