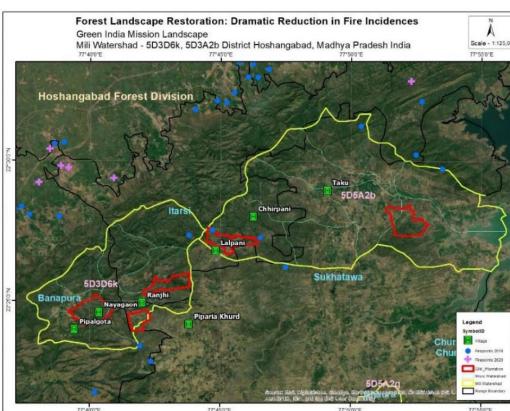

#### LOCATION MAP OF SELECTED LANDSCAPE UNDER ESIP

Mili Watershed No.- 5D5A2h Number of Micro Watershed- 6 Range- Bhoura Compartment No- PF 389 Location Kachar Range-Bhoura Compartment No- 391 Location- Koyalbuddhi Range- Bhoura Compartment No- PF 400 Location- Bhoura Range- Bhoura Compartment No- RF 131 Location- Kuppa Legend Mili Watreshed Boundary Micro Watershed Boundary ESIP Treatment Locations

Betul Bhaunra: 5D5A2h